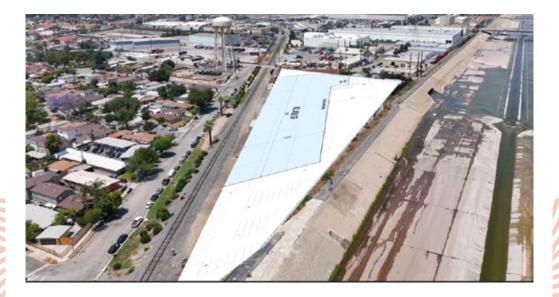

#### **PROPERTY INFORMATION**

- 5335 APPROXIMATELY 49,000 S.F. APPROXIMATELY 74 STALLS
- 5310 APPROXIMATELY 80,000 S.F. APPROXIMATELY 109 PARKING STALLS