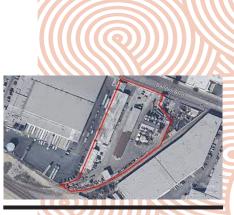

# **DEVELOPMENT OPPORTUNITY**

7.19 ACRES OF M-3 ZONED INDUSTRIAL LAND

### 5310/5335 SOUTHERN AVE

PENTA PACIFIC PROPERTIES INDUSTRIAL MEAL ESTATE BROKERAGE LAWRENCE ALLEN & ASSOCIATES COMMERCIAL REAL ESTATE SERVICES

#### **PROPERTY INFORMATION**

- 5335 APPROXIMATELY 49,000 S.F. APPROXIMATELY 74 STALLS
- 5310 APPROXIMATELY 80,000 S.F. APPROXIMATELY 109 PARKING STALLS

#### PROPERTY SUMMARY

SOUTH GATE

7.19 AC

M3 ZONED

DISCLAIMER: SITE PLANS ARE MERELY ESTIMATES AND HAVE NOT BEEN APPROVED THROUGH CITY AGENCIES FOR LAYOUT AND OTHER DEVELOPMENT REQUIREMENTS, ACTUAL SIZE OF THE BUILDINGS MAY VARY. LAYOUT COURTESY OF RGA ARCHITECTS.