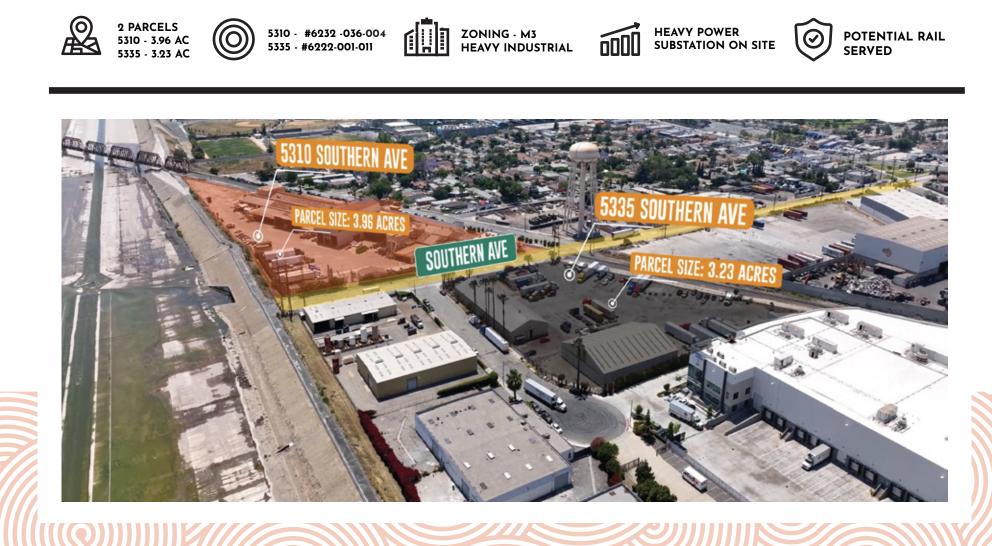

## **PROPERTY DETAILS**

#### **PROPERTY INFORMATION**

- 5335 APPROXIMATELY 49,000 S.F. APPROXIMATELY 74 STALLS
- 5310 APPROXIMATELY 80,000 S.F. APPROXIMATELY 109 PARKING STALLS

#### PROPERTY SUMMARY

SOUTH GATE

7.19 AC

M3 ZONED

DISCLAIMER: SITE PLANS ARE MERELY ESTIMATES AND HAVE NOT BEEN APPROVED THROUGH CITY AGENCIES FOR LAYOUT AND OTHER DEVELOPMENT REQUIREMENTS, ACTUAL SIZE OF THE BUILDINGS MAY VARY. LAYOUT COURTESY OF RGA ARCHITECTS.