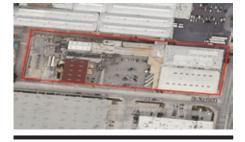

#### **PROPERTY INFORMATION**

- 5335 APPROXIMATELY 49,000 S.F. APPROXIMATELY 74 STALLS
- 5310 APPROXIMATELY 80,000 S.F. APPROXIMATELY 109 PARKING STALLS

#### PROPERTY SUMMARY

SOUTH GATE

7.19 AC

M3 ZONED

DISCLAIMER: SITE PLANS ARE MERELY ESTIMATES AND HAVE NOT BEEN APPROVED THROUGH CITY AGENCIES FOR LAYOUT AND OTHER DEVELOPMENT REQUIREMENTS, ACTUAL SIZE OF THE BUILDINGS MAY VARY. LAYOUT COURTESY OF RGA ARCHITECTS.