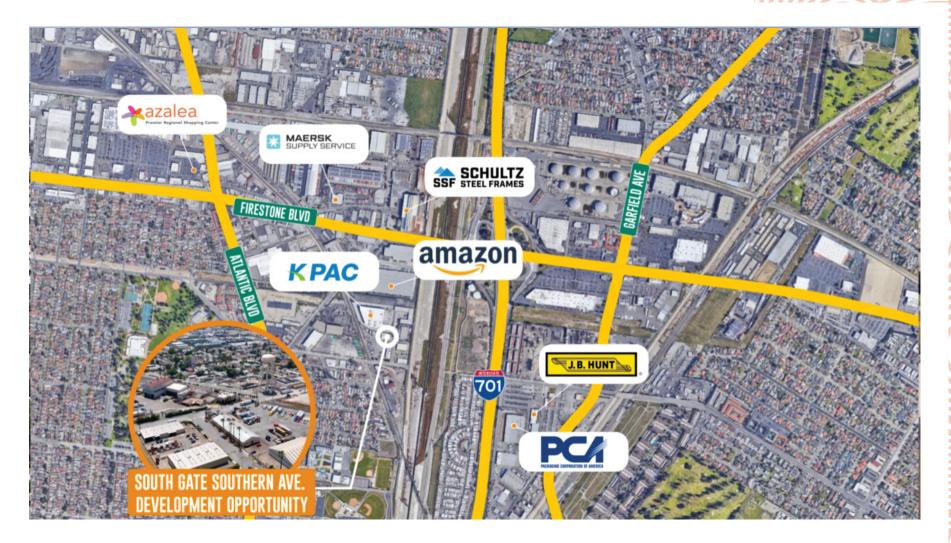

### LOCATION

• NEAR THE 605/5/105/91 FREEWAYS

- MAJOR THOUROUGHFARES -
  - FIRESTONE BLVD
  - IMPERIAL HWY
  - ATLANTIC BLVD

- AZALIA SHOPPING CENTER
- MAERSK SUPPLY SERVICE
- K PAC & PCA

- SCHULTZ STEEL FRAMES
- AMAZON
- J.B. HUNT

### **NEIGHBORING BUSINESSES**