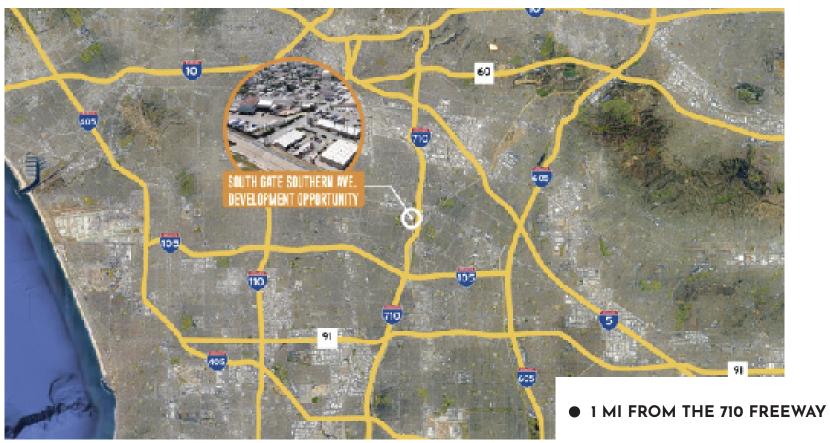

### LOCATION

• NEAR THE 605/5/105/91 FREEWAYS

- MAJOR THOUROUGHFARES -
  - FIRESTONE BLVD
  - IMPERIAL HWY
  - ATLANTIC BLVD

- AZALIA SHOPPING CENTER
- MAERSK SUPPLY SERVICE
- K PAC & PCA

- SCHULTZ STEEL FRAMES
- AMAZON
- J.B. HUNT