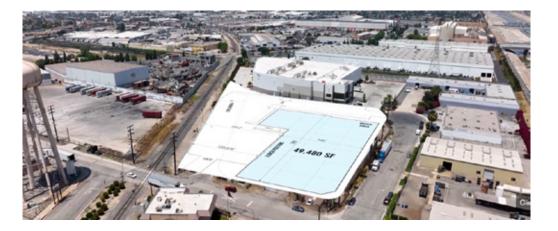

#### **PROPERTY INFORMATION**

- 5335 APPROXIMATELY 49,000 S.F. APPROXIMATELY 74 STALLS
- 5310 APPROXIMATELY 80,000 S.F. APPROXIMATELY 109 PARKING STALLS